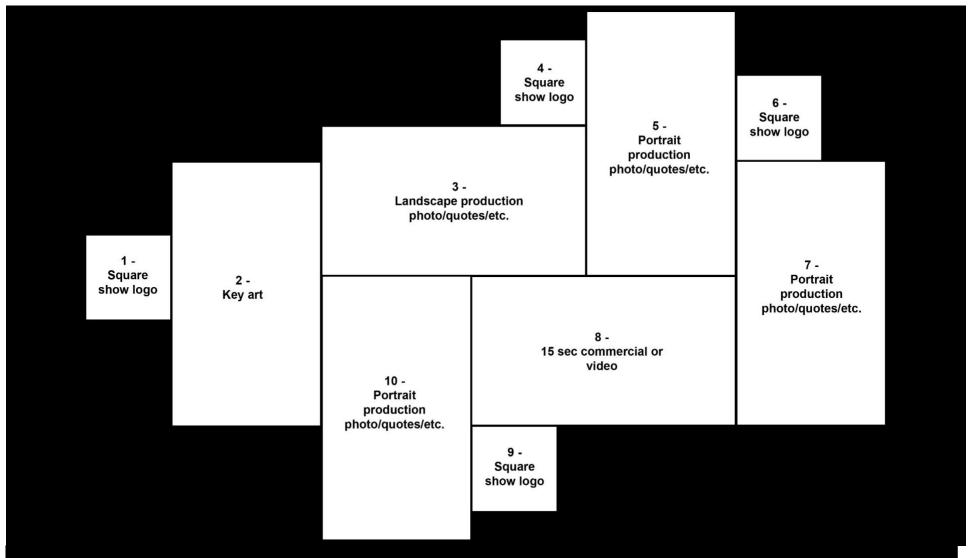

# **STAGE 4**

| Theater                                                                           | Dimensio                                                               | Notes                                                                                                                                                                                                         | Material                           |
|-----------------------------------------------------------------------------------|------------------------------------------------------------------------|---------------------------------------------------------------------------------------------------------------------------------------------------------------------------------------------------------------|------------------------------------|
| Signage                                                                           | ns                                                                     | Notes                                                                                                                                                                                                         | nateriar                           |
| 50th St. Pavilion Exterior Sign                                                   | (sign) 27"w x 77"h                                                     | (opening) 23 5/8"w x 73 1/2"h                                                                                                                                                                                 | Mount on foam core                 |
| Lounge Sign                                                                       | 4' 6"w x 5' 6"h                                                        |                                                                                                                                                                                                               | Poster only DO NOT MOUNT           |
| 49th St. Pavilion Door Sign                                                       | 29 3/4" w x 81 1/4"<br>h                                               |                                                                                                                                                                                                               | Must be mounted on BLACK FOAM CORE |
| Cast Board                                                                        | Varies. Typically 1 column. Individual names are usually 12" w x 2" h. | Traditional cast board. To your printer please provide logo in .ai or .eps, background color, the number of rows and columns, and cast names.                                                                 | Wood with slats                    |
| Digital<br>Theater<br>Signage                                                     | Dimensio<br>ns                                                         | Notes                                                                                                                                                                                                         | Material                           |
| Theatre Entry Door Digital<br>Screen & 50 <sup>th</sup> Street Mosaic<br>Screen 2 | 1080 x 1920px                                                          | Portrait style. Key art, static image. Can include website, but no call-to- action or ticketing info. When providing before show begins performances, artwork must indicate the date when performances begin. | Digital (.jpg)                     |
| Theatre Entry Door Digital<br>Screens – smaller key art                           | 1080 x 1315px                                                          | Portrait orientation. Key art, static image. Placed above :15 video.                                                                                                                                          | Digital (.jpg)                     |
| Square show logo                                                                  | 500 x 500px                                                            | The same file submitted to Telecharge.                                                                                                                                                                        | Digital (.jpg)                     |
| Production artwork                                                                | 1080 x 1920px<br>(portrait) or 1920 x<br>1080px (landscape)            | Please submit 3 portrait and 1 landscape, and indicate which placement you prefer per the map on                                                                                                              | Digital (.jpg)                     |

|                            |                                                                                                         | page 7. These can includes production shots, quotes, etc. See page 8 for example of production photos and quotes integration. |                          |
|----------------------------|---------------------------------------------------------------------------------------------------------|-------------------------------------------------------------------------------------------------------------------------------|--------------------------|
| Commercial/video           | 15 seconds                                                                                              |                                                                                                                               | Digital (.wmv preferred) |
| Website                    | Dimensio<br>ns                                                                                          | Notes                                                                                                                         | Material                 |
| Banner                     | 795 x 273 pixels                                                                                        | Focus of artwork on left side.                                                                                                | Digital                  |
| Text Box                   | 378 x 259 pixels                                                                                        | Title text max. 25 letters. Body text max. 55 words.                                                                          | Digital                  |
| Banner for mobile NWS site | 795 x 273 pixels                                                                                        | There is no text box on this one, as the copy is too small to read on mobile devices.                                         | Digital                  |
| Show Image                 | 139 x 139 pixels<br>235 x 235 pixels                                                                    | Save all website files as 72 DPI/web/high quality JPG or PNG format.                                                          | Digital                  |
| Telecharge                 | Dimensio<br>ns                                                                                          | Notes                                                                                                                         | Material                 |
| Key Art                    | 64 x 64<br>75 x 97<br>112 x 112<br>176 x 176<br>200 x 300<br>258 x 172<br>500 x 500<br>600 x 300 pixels | GIF or JPG, 72 dpi, 8 bit RGB color,<br>Non-transparent                                                                       | Digital                  |
| Key Art                    | 5 "x 7"                                                                                                 | JPG, 300 dpi, RGB color, non-transparent                                                                                      | Digital                  |