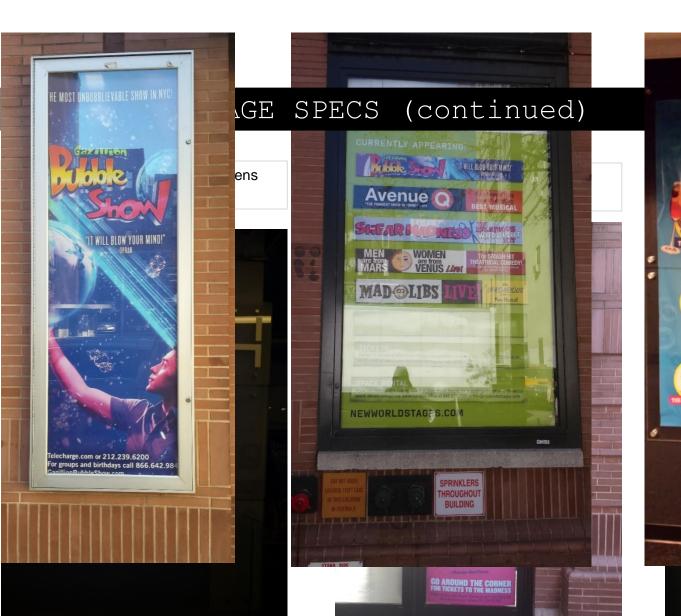

# THEATER SIGNAGE SPECS

50<sup>th</sup> Street Pavilion Exterior Sign 50<sup>th</sup> Street Slider Boards

Lounge Sign

|5

## THEATER SIGNAGE SPECS (continued)

Physical signage will need to be delivered to our Stage Door: 343 West 49<sup>th</sup> Street, New York, NY 10019. When delivery is anticipated, please send an email to <a href="mailto:stagedoor@newworldstages.com">stagedoor@newworldstages.com</a> and <a href="mailto:nwsfacilities@newworldstages.com">nwsfacilities@newworldstages.com</a>. Our facilities team will then install your signage at the earliest possible time. Thank you very much!