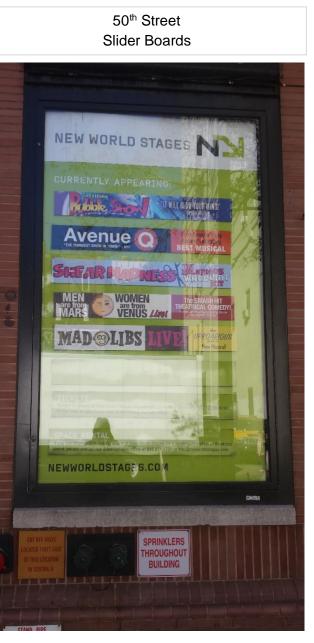

# **STAGE 5**

| Theater<br>Signage                                                                                    | Dimension<br>s                                                                   | Notes                                                                                                                                                                                                                        | Material                           |
|-------------------------------------------------------------------------------------------------------|----------------------------------------------------------------------------------|------------------------------------------------------------------------------------------------------------------------------------------------------------------------------------------------------------------------------|------------------------------------|
| 50 <sup>th</sup> St. Exterior Sign                                                                    | (sign)27" w x 77" h                                                              | (opening) 23 5/8"w x 73 ½" h                                                                                                                                                                                                 | Mount on foam core                 |
| 49 <sup>th</sup> St. Pavilion Door Sign                                                               | 30 3/4" w x 81 1/4" h                                                            |                                                                                                                                                                                                                              | Must be mounted on BLACK FOAM CORE |
| Lounge Sign                                                                                           | 4' 6" w x 5' 6" h                                                                |                                                                                                                                                                                                                              | Poster only DO NOT MOUNT           |
| Cast Board                                                                                            | Varies. Typically 1<br>column at 18" w.<br>Individual names are<br>approx. 2" h. | Magnetic strips. To your printer please<br>provide logo in .ai or .eps, background<br>color, the number of rows and<br>columns, and cast names.                                                                              | Magnetic strips                    |
| Digital<br>Theater<br>Signage                                                                         | Dimension<br>s                                                                   | Notes                                                                                                                                                                                                                        | Material                           |
| Theatre Entry Door Digital<br>Screens – Orch and Mezz<br>& 50 <sup>th</sup> Street Mosaic Screen<br>2 | 1080 x 1920 pixels                                                               | Portrait style. Key art, static image.<br>Can include website, but no call-to-<br>action or ticketing info. When<br>providing before show begins<br>performances, artwork must indicate<br>the date when performances begin. | Digital (.jpg)                     |
| Theatre Entry Door Digital<br>Screens – smaller key art                                               | 1080 x 1315px                                                                    | Portrait orientation. Key art, static image. Placed above :15 video.                                                                                                                                                         | Digital (.jpg)                     |
| Square show logo                                                                                      | 500 x 500 pixels                                                                 | The same file submitted to Telecharge.                                                                                                                                                                                       | Digital (.jpg)                     |
| Additional show<br>artwork/production photos                                                          | 1080 x 1920 pixels<br>(portrait) or 1920 x                                       | Please submit 3 portrait and 1<br>landscape, and indicate which<br>placement you prefer per the map on                                                                                                                       | Digital (.jpg)                     |