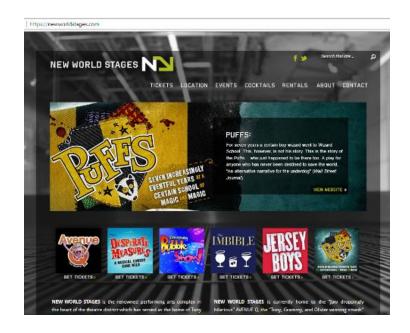

Example of banner with text box. Do not format the black semi-transparent box, just provide the copy.

Show image dimensions: 139 x 139 px

For seven years a certain boy wizard went to Wizard School. This, however, is not his story. This is the story of the Puffs... who just happened to be there too. A play for anyone who has never been destined to save the world. "An alternative narrative for the underdog" (Wall Street Journal).