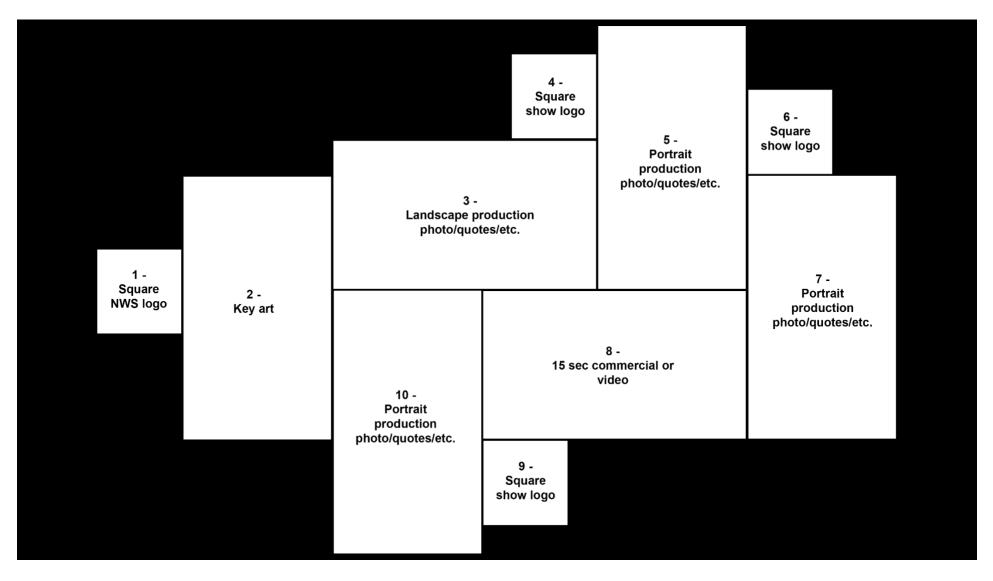

# **STAGE 5**

| Theater<br>Signage                                                                                    | Dimension<br>s                                                                   | Notes                                                                                                                                                                                                                        | Material                           |
|-------------------------------------------------------------------------------------------------------|----------------------------------------------------------------------------------|------------------------------------------------------------------------------------------------------------------------------------------------------------------------------------------------------------------------------|------------------------------------|
| 50 <sup>th</sup> St. Exterior Sign                                                                    | (sign)27" w x 77" h                                                              | (opening) 23 5/8"w x 73 ½" h                                                                                                                                                                                                 | Mount on foam core                 |
| 49 <sup>th</sup> St. Pavilion Door Sign                                                               | 30 3/4" w x 81 1/4" h                                                            |                                                                                                                                                                                                                              | Must be mounted on BLACK FOAM CORE |
| Lounge Sign                                                                                           | 4' 6" w x 5' 6" h                                                                |                                                                                                                                                                                                                              | Poster only DO NOT MOUNT           |
| Cast Board                                                                                            | Varies. Typically 1<br>column at 18" w.<br>Individual names are<br>approx. 2" h. | Magnetic strips. To your printer please<br>provide logo in .ai or .eps, background<br>color, the number of rows and<br>columns, and cast names.                                                                              | Magnetic strips                    |
| Digital<br>Theater<br>Signage                                                                         | Dimension<br>s                                                                   | Notes                                                                                                                                                                                                                        | Material                           |
| Theatre Entry Door Digital<br>Screens – Orch and Mezz<br>& 50 <sup>th</sup> Street Mosaic Screen<br>2 | 1080 x 1920 pixels                                                               | Portrait style. Key art, static image.<br>Can include website, but no call-to-<br>action or ticketing info. When<br>providing before show begins<br>performances, artwork must indicate<br>the date when performances begin. | Digital (.jpg)                     |
| Theatre Entry Door Digital<br>Screens – smaller key art                                               | 1080 x 1315px                                                                    | Portrait orientation. Key art, static image. Placed above :15 video.                                                                                                                                                         | Digital (.jpg)                     |
| Square show logo                                                                                      | 500 x 500 pixels                                                                 | The same file submitted to Telecharge.                                                                                                                                                                                       | Digital (.jpg)                     |
| Additional show<br>artwork/production photos                                                          | 1080 x 1920 pixels<br>(portrait) or 1920 x                                       | Please submit 3 portrait and 1<br>landscape, and indicate which<br>placement you prefer per the map on                                                                                                                       | Digital (.jpg)                     |

|                            | 1080 pixels<br>(landscape)                                                            | page 6. Can be production photos,<br>quotes, etc. See page 8 for example<br>of production photos and quotes<br>integration.                              |                                                                             |
|----------------------------|---------------------------------------------------------------------------------------|----------------------------------------------------------------------------------------------------------------------------------------------------------|-----------------------------------------------------------------------------|
| Commercial/video           | 15 seconds                                                                            |                                                                                                                                                          | Digital (.wmv preferred)                                                    |
| Website                    | Dimension<br>s                                                                        | Notes                                                                                                                                                    | Material                                                                    |
| Banner                     | 795 x 273 pixels                                                                      | Focus of artwork on left side.                                                                                                                           | Digital (.jpg)                                                              |
| Text Box                   | 378 x 259 pixels                                                                      | Title text max. 25 letters. Body text max. 55 words.                                                                                                     | Digital.Text box is created by NWS template once you submit your base file. |
| Banner for mobile NWS site | 795 x 273 pixels                                                                      | There is no text box on this one, as<br>the copy is too small to read on<br>mobile devices.                                                              | Digital (.jpg)                                                              |
| Show Image                 | 139 x 139<br>235 x 235 pixels                                                         | Save all website files as 72<br>DPI/web/high quality .jpg format.                                                                                        | Digital (.jpg)                                                              |
| Telecharge                 | Dimension<br>s                                                                        | Notes                                                                                                                                                    | Material                                                                    |
| Key Art                    | 64 x 64<br>75 x 97<br>112 x 112<br>176 x 176<br>200 x 300<br>258 x 172<br>500 x 500px | .gif or .jpg, 72 dpi, 8 bit RGB color,<br>Non-transparent                                                                                                | Digital (.gif or .jpg)                                                      |
| Key Art                    | 5" x 7"                                                                               | .jpg, 300 dpi, RGB color, non-<br>transparent                                                                                                            | Digital                                                                     |
| Title Treatment            |                                                                                       | Illustrator .ai or .eps, vector format,<br>RGB color (save for Illustrator CS4),<br>convert text to outlines. Horizontal<br>version, stacked version (if | Digital                                                                     |