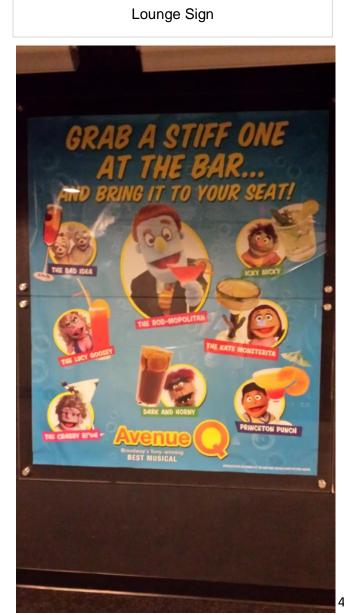

# **STAGE 5**

| Theater<br>Signage                                                                                    | Dimension<br>s                                                                   | Notes                                                                                                                                                                                                                        | Material                           |
|-------------------------------------------------------------------------------------------------------|----------------------------------------------------------------------------------|------------------------------------------------------------------------------------------------------------------------------------------------------------------------------------------------------------------------------|------------------------------------|
| 50 <sup>th</sup> St. Exterior Sign                                                                    | (sign)27" w x 77" h                                                              | (opening) 23 5/8"w x 73 ½" h                                                                                                                                                                                                 | Mount on foam core                 |
| 49 <sup>th</sup> St. Pavilion Door Sign                                                               | 30 3/4" w x 81 1/4" h                                                            |                                                                                                                                                                                                                              | Must be mounted on BLACK FOAM CORE |
| Lounge Sign                                                                                           | 4' 6" w x 5' 6" h                                                                |                                                                                                                                                                                                                              | Poster only DO NOT MOUNT           |
| Cast Board                                                                                            | Varies. Typically 1<br>column at 18" w.<br>Individual names are<br>approx. 2" h. | Magnetic strips. To your printer please<br>provide logo in .ai or .eps, background<br>color, the number of rows and<br>columns, and cast names.                                                                              | Magnetic strips                    |
| Digital<br>Theater<br>Signage                                                                         | Dimension<br>s                                                                   | Notes                                                                                                                                                                                                                        | Material                           |
| Theatre Entry Door Digital<br>Screens – Orch and Mezz<br>& 50 <sup>th</sup> Street Mosaic Screen<br>2 | 1080 x 1920 pixels                                                               | Portrait style. Key art, static image.<br>Can include website, but no call-to-<br>action or ticketing info. When<br>providing before show begins<br>performances, artwork must indicate<br>the date when performances begin. | Digital (.jpg)                     |
| Theatre Entry Door Digital<br>Screens – smaller key art                                               | 1080 x 1315px                                                                    | Portrait orientation. Key art, static image. Placed above :15 video.                                                                                                                                                         | Digital (.jpg)                     |
| Square show logo                                                                                      | 500 x 500 pixels                                                                 | The same file submitted to Telecharge.                                                                                                                                                                                       | Digital (.jpg)                     |
| Additional show<br>artwork/production photos                                                          | 1080 x 1920 pixels<br>(portrait) or 1920 x                                       | Please submit 3 portrait and 1<br>landscape, and indicate which<br>placement you prefer per the map on                                                                                                                       | Digital (.jpg)                     |