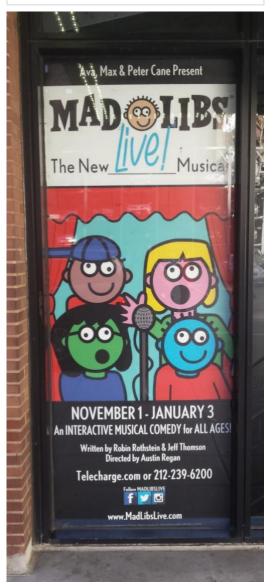

# THEATER SIGNAGE SPECS

50<sup>th</sup> Street Pavilion Exterior Sign

Cast Board – Magnetic Strips