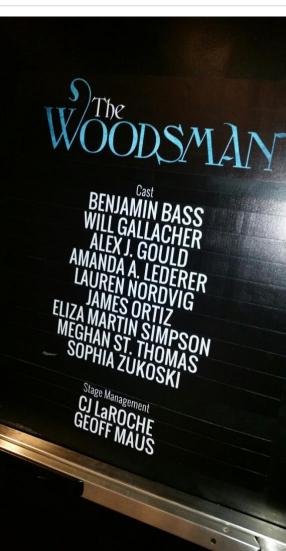

# THEATER SIGNAGE SPECS

50<sup>th</sup> Street Pavilion Exterior Sign

Cast Board – Magnetic Strips