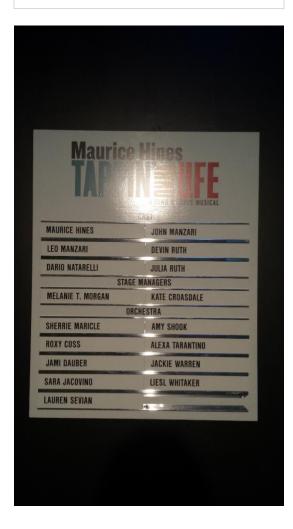

#### **Traditional Cast Board**

Physical signage will need to be delivered to our Stage Door: 343 West 49<sup>th</sup> Street, New York, NY 10019. When delivery is anticipated, please send an email to <a href="mailto:stagedoor@newworldstages.com">stagedoor@newworldstages.com</a> and <a href="mailto:nwsfacilities@newworldstages.com">nwsfacilities@newworldstages.com</a>. Our facilities team will then install your signage at the earliest possible time. Thank you very much!