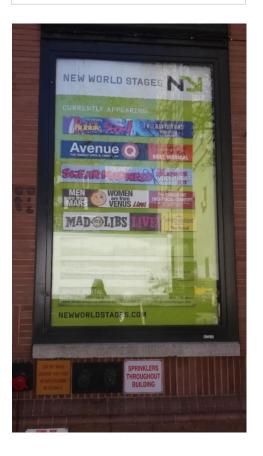

# THEATER SIGNAGE SPECS

50<sup>th</sup> Street Pavilion Exterior Sign

Lounge Sign

# THEATER SIGNAGE SPECS (CONTINUED)

Theatre Entry Door Digital Screens
Orchestra and Mezzanine

49<sup>th</sup> Street Pavilion Door Sign 49<sup>th</sup> Street High Display

THEATER SIGNAGE SPECS (CONTINUED)