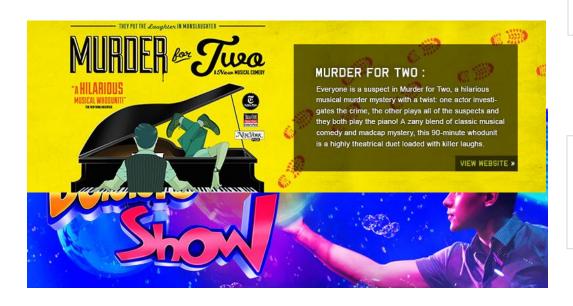

### DIGITAL THEATER SIGNAGE SPECS - MOSAIC EXAMPLE

Main focus of art work should be on left side of banner and clear of text box on the right.

Text Box Dimensions: 378 x 259
Title text supplied should not be more than 25 letters
Body text supplied should not be more than 55 words