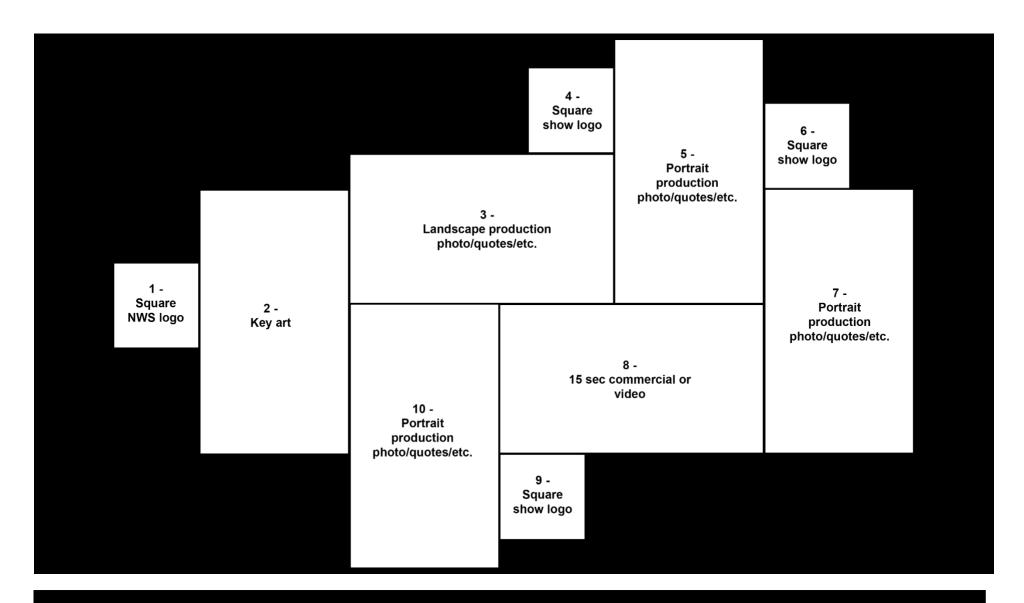

| Additional show artwork/production photos | 1080 x 1920 pixels<br>(portrait) or 1920 x<br>1080 pixels<br>(landscape)                   | Please submit 3 portrait and 1 landscape, and indicate which placement you prefer per the map on page 6. Can be production photos, quotes, etc. See page 9 for example of production photos and quotes integration. | Digital (.jpg)           |
|-------------------------------------------|--------------------------------------------------------------------------------------------|---------------------------------------------------------------------------------------------------------------------------------------------------------------------------------------------------------------------|--------------------------|
| Commercial/video                          | 15 seconds                                                                                 |                                                                                                                                                                                                                     | Digital (.wmv preferred) |
| Website                                   | Dimension<br>s                                                                             | Notes                                                                                                                                                                                                               | Material                 |
| Banner                                    | 795 x 273 pixels                                                                           | Focus of artwork on left side.                                                                                                                                                                                      | Digital                  |
| Text Box                                  | 378 x 259 pixels                                                                           | Title text max. 25 letters. Body text max. 55 words.                                                                                                                                                                | Digital                  |
| Banner for mobile NWS site                | 795 x 273 pixels                                                                           | There is no text box on this one, as the copy is too small to read on mobile devices.                                                                                                                               | Digital (.jpg)           |
| Show Image                                | 139 x 139<br>235 x 235 pixels                                                              | Save all website files as 72 DPI/web/high quality .jpg.                                                                                                                                                             | Digital                  |
| Telecharge                                | Dimension<br>s                                                                             | Notes                                                                                                                                                                                                               | Material                 |
| Key Art                                   | 64 x 64<br>75 x 97<br>112 x 112<br>176 x 176<br>200 x 300<br>258 x 172<br>500 x 500 pixels | .gif or .jpg, 72 dpi, 8 bit RGB color, Non-transparent                                                                                                                                                              | Digital                  |
| Key Art                                   | 5"x7"                                                                                      | JPG, 300 dpi, RGB color, non-transparent                                                                                                                                                                            | Digital                  |