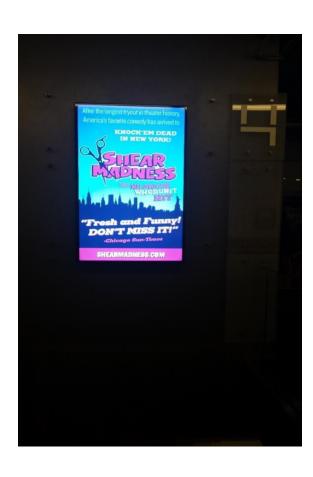

---------------------------------------------------------------------------------------------------------------------------------------------------------------------------------------------------------------------------|---------------------------------|
|-----------------|------------------------------------------------------------------------------------------------------------------------------------------------------------------------------------------------------------------------------|---------------------------------|



# THEATER SIGNAGE SPECS

50<sup>th</sup> Street Pavilion Exterior Sign



Lounge Sign



# THEATER SIGNAGE SPECS (CONTINUED)

Theatre Entry Door Digital Screens
Orchestra and Mezzanine

49<sup>th</sup> Street Pavilion Door Sign 49<sup>th</sup> Street High Display









THEATER SIGNAGE SPECS (CONTINUED)



#### **Traditional Cast Board**



Physical signage will need to be delivered to our Stage Door: 343 West 49<sup>th</sup> Street, New York, NY 10019. When delivery is anticipated, please send an email to <a href="mailto:stagedoor@newworldstages.com">stagedoor@newworldstages.com</a> and <a href="mailto:nwsfacilities@newworldstages.com">nwsfacilities@newworldstages.com</a>. Our facilities team will then install your signage at the earliest possible time. Thank you very much!

You are free to use any printer of your choice. However, listed below is contact information for printers that have worked with New World Stages in the past:

### **King Displays**

reception@kingdisplays.com, info@kingdisplays.com (212) 629-8455 https://www.kingdisplays.com/