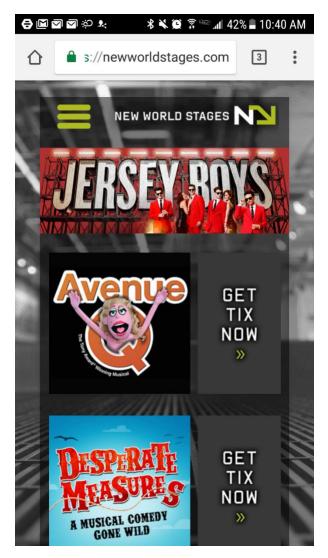

## WEBSITE SPECS - MOBILE

Example of version for mobile NWS site. (*No text box to keep in mind when designing.*)

Show image dimensions: 235 x 235 px

\*Please save all final banner and show images as 72 dpi / web / high quality .jpg format.