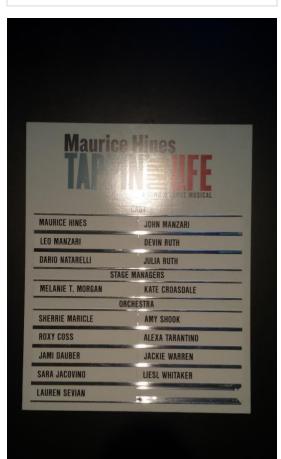

#### **Traditional Cast Board**

Physical signage will need to be delivered to our Stage Door: 343 West 49<sup>th</sup> Street, New York, NY 10019. When delivery is anticipated, please send an email to <u>stagedoor@newworldstages.com</u> and <u>nwsfacilities@newworldstages.com</u>. Our facilities team will then install your signage at the earliest possible time. Thank you very much!