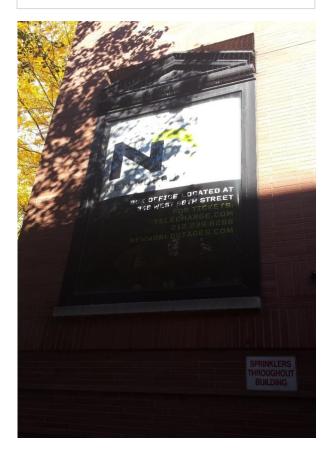

### Theatre Entry Door Digital Screens Orchestra and Mezzanine

49<sup>th</sup> Street High Exterior Sign

## Digital THEATER SIGNAGE SPECS