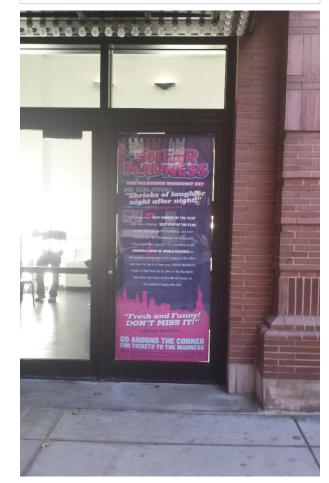

| JPG, 300 dpi, RGB color, non-transparent                                                                                                                                        | Digital                  |
| Title Treatment            |                                                                                            | Illustrator .ai or .eps, vector format, RGB<br>color (save for Illustrator CS4), convert<br>text to outlines. Horizontal version,<br>stacked version (if applicable). If vector | Digital                  |



| form.<br>.psd |
|---------------|
|---------------|



## THEATER SIGNAGE SPECS







## THEATER SIGNAGE SPECS (CONTINUED)

### Theatre Entry Door Digital Screens Orchestra and Mezzanine







49<sup>th</sup> Street High Exterior Sign





## THEATER SIGNAGE SPECS (CONTINUED)

#### **Traditional Cast Board**



Physical signage will need to be delivered to our Stage Door: 343 West 49<sup>th</sup> Street, New York, NY 10019. When delivery is anticipated, please send an email to <u>stagedoor@newworldstages.com</u> and <u>nwsfacilities@newworldstages.com</u>. Our facilities team will then install your signage at the earliest possible time. Thank you very much!

You are free to use any printer of your choice. However, listed below is contact information for printers that have worked with New World Stages in the past:

#### **King Displays**

reception@kingdisplays.com, info@kingdisplays.com (212) 629-8455 https://www.kingdisplays.com/

### **Rogue Color**

Azhar D'Araujo, Owner <u