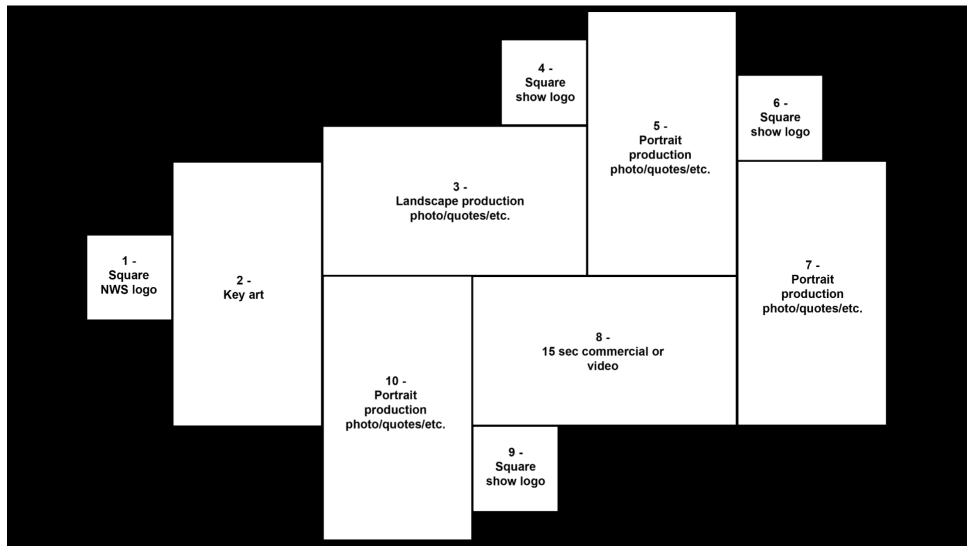

ill need to be delivered to our Stage Door: 343 West 49<sup>th</sup> Street, New York, NY 10019. When delivery is anticipated, please send an email to <u>stagedoor@newworldstages.com</u> and <u>nwsfacilities@newworldstages.com</u>. Our facilities team will then install your signage at the earliest possible time. Thank you very much!

You are free to use any printer of your choice. However, listed below is contact information for printers that have worked with New World Stages in the past:

#### **King Displays**

reception@kingdisplays.com, info@kingdisplays.com (212) 629-8455 https://www.kingdisplays.com/

### **Rogue Color**

Azhar D'Araujo, Owner <u>Azhar@roguecolor.com</u> (201) 963-1680 (business) (917) 576-2489 (mobile) http://www.roguecolor.com/



## Digital THEATER SIGNAGE SPECS





### DIGITAL THEATER SIGNAGE SPECS - MOSAIC EXAMPLE





## WEBSITE SPECS - DESKTOP



Banner dimensions: 795 x 273 px

Main focus of art work should be on left side of banner and clear of text box on the right.

Text Box Dimensions: 378 x 259 Title text supplied should not be more than 25 letters Body text supplied should not be more than 55 words

Example of banner with text box. Do not format the black semi-transparent box, just provide the copy.

Show image dimensions: 139 x 139 px





For seven years a certain boy wizard went to Wizard School. This, however, is not his story. This is the story of the Puffs... who just happened to be there too. A play for anyone who has never been destined to save the world. "An alternative narrative for the underdog" (Wall Street formed)

VIEW WEB