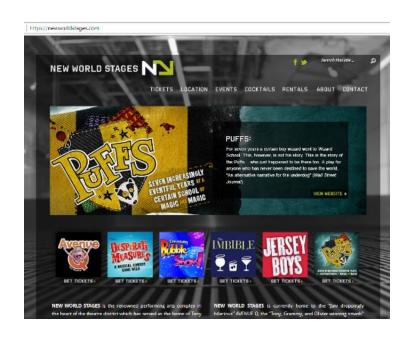

## WEBSITE SPECS - DESKTOP

Banner dimensions: 795 x 273 px

Main focus of art work should be on left side of banner and clear of text box on the right.

Text Box Dimensions: 378 x 259 Title text supplied should not be more than 25 letters Body text supplied should not be more than 55 words

Example of banner with text box. Do not format the black semi-transparent box, just provide the copy.

Show image dimensions: 139 x 139 px

For seven years a certain boy wizard went to Wizard School. This, however, is not his story. This is the story of the Puffs... who just happened to be there too. A play for anyone who has never been destined to save the world. "An alternative narrative for the underdog" (Wall Street formed)

VIEW WEBSITE »

\*Please save all final banner and show images as 72 dpi / web / high quality .jpg format.