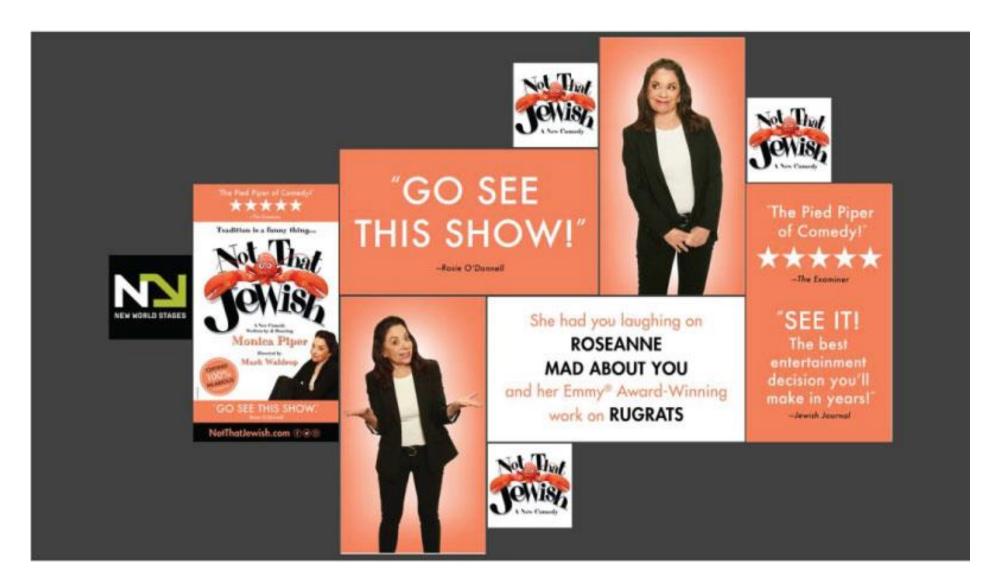

|                            |                                                                                            | See page 8 for example of production photos and quotes integration.                                                                                                             |                          |
|----------------------------|--------------------------------------------------------------------------------------------|---------------------------------------------------------------------------------------------------------------------------------------------------------------------------------|--------------------------|
| Commercial/video           | 15 seconds                                                                                 |                                                                                                                                                                                 | Digital (.wmv preferred) |
| Website                    | Dimensions                                                                                 | Notes                                                                                                                                                                           | Material                 |
| Banner                     | 795 x 273 pixels                                                                           | Focus of artwork on left side.                                                                                                                                                  | Digital                  |
| Text Box                   | 378 x 259 pixels                                                                           | Title text max. 25 letters. Body text max. 55 words.                                                                                                                            | Digital                  |
| Banner for mobile NWS site | 795 x 273 pixels                                                                           | There is no text box on this one, as the copy is too small to read on mobile devices.                                                                                           | Digital (.jpg)           |
| Show Image                 | 139 x 139<br>235 x 235 pixels                                                              | Save all website files as 72 DPI/web/high quality .jpg                                                                                                                          | Digital                  |
| Telecharge                 | Dimensions                                                                                 | Notes                                                                                                                                                                           | Material                 |
| Key Art                    | 64 x 64<br>75 x 97<br>112 x 112<br>176 x 176<br>200 x 300<br>258 x 172<br>500 x 500 pixels | .gif or .jpg, 72 dpi, 8 bit RGB color, Non-<br>transparent                                                                                                                      | Digital                  |
| Key Art                    | 5" x 7"                                                                                    | JPG, 300 dpi, RGB color, non-transparent                                                                                                                                        | Digital                  |
| Title Treatment            |                                                                                            | Illustrator .ai or .eps, vector format, RGB<br>color (save for Illustrator CS4), convert<br>text to outlines. Horizontal version,<br>stacked version (if applicable). If vector | Digital                  |

Example of banner with text box. Do not format the black semi-transparent box, just provide the copy.

Show image dimensions: 139 x 139 px

For seven years a certain boy wizard went to Wizard School. This, however, is not his story. This is the story of the Puffs... who just happened to be there too. A play for anyone who has never been destined to save the world. "An alternative narrative for the underdog" (Wall Street formed)